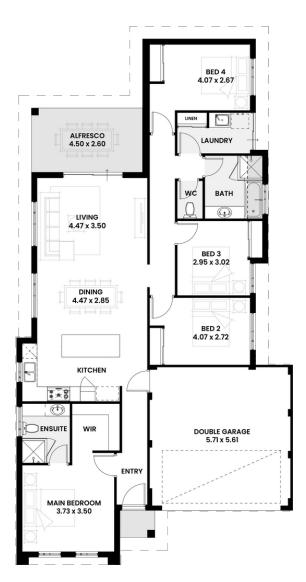

TOTAL AREA: 186 sqm

## **Description:**

The Radcliffe is perfect for a growing family, with a large free form living area that looks out into an open alfresco and entertaining space. This generously sized 4 bedroom 2 bathroom home is fully customizable to your specification and needs.