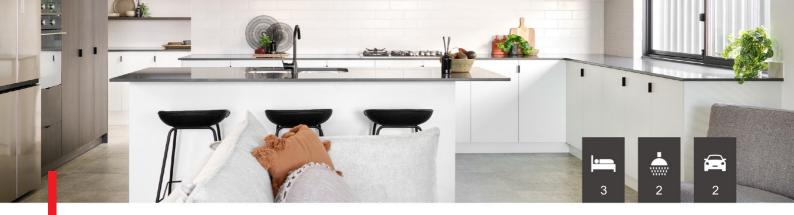

## **House & Land Package**

Lot 2574, 2575, 2576 LONGFORD STREET DAYTON TURNKEY from \$489,143\*

HOUSE SIZE: 158.96 sqm

## **INCLUSIONS**

- Daikin Ducted Reverse Cycle Aircon
- Flooring throughout the house
- Window Treatment to all Non Obscured Windows
- 900 mm European Kitchen Appliances
- 20 mm Stone Benchtop Throughout
- 30c High Ceiling throughout the house
- Acrylic Render to Front Elevation
- Hobless Showers
- Soft close drawers throughout
- Double power point throughout your new home
- 5 star hot water system
- Transferable LIFETIME structural guarantee (25 Years)