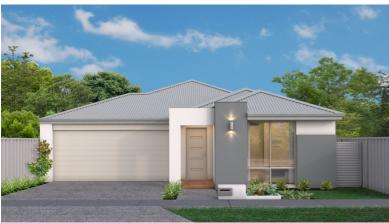

## **House & Land Package**

Lot 2574, 2575, 2576 LONGFORD STREET DAYTON TURNKEY from \$489,143\*

HOUSE SIZE: 158.96 sqm

## **INCLUSIONS**

- Daikin Ducted Reverse Cycle Aircon
- Flooring throughout the house
- Window Treatment to all Non Obscured Windows
- 900 mm European Kitchen Appliances
- 20 mm Stone Benchtop Throughout
- 30c High Ceiling throughout the house
- Acrylic Render to Front Elevation
- Hobless Showers
- Soft close drawers throughout
- Double power point throughout your new home
- 5 star hot water system
- Transferable LIFETIME structural guarantee (25 Years)