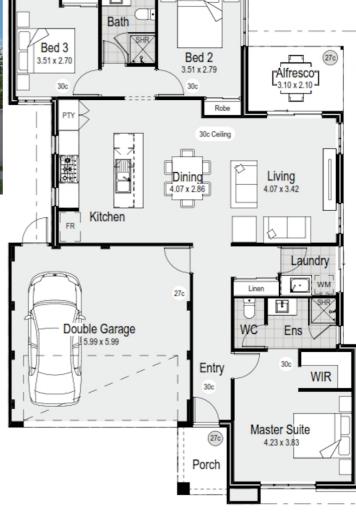

## **House & Land Package**

Lot 2574, 2575, 2576 LONGFORD STREET DAYTON TURNKEY from \$489,143\*

HOUSE SIZE: 158.96 sqm

## **INCLUSIONS**

- Daikin Ducted Reverse Cycle Aircon
- Flooring throughout the house
- Window Treatment to all Non Obscured Windows
- 900 mm European Kitchen Appliances
- 20 mm Stone Benchtop Throughout
- 30c High Ceiling throughout the house
- Acrylic Render to Front Elevation
- Hobless Showers
- Soft close drawers throughout
- Double power point throughout your new home
- 5 star hot water system
- Transferable LIFETIME structural guarantee (25 Years)