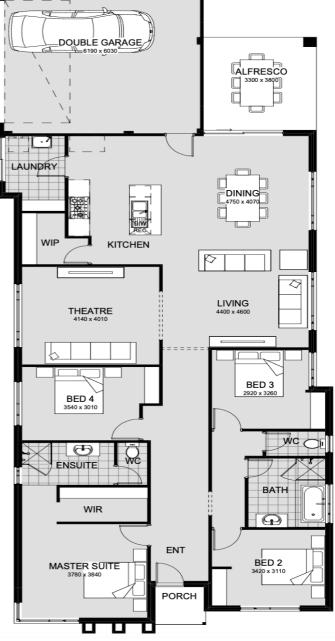

## **House & Land Package**

LOT 2564, HAREFIELD ROAD DAYTON from \$552,000\*

**HOUSE SIZE: 236 SQM** 