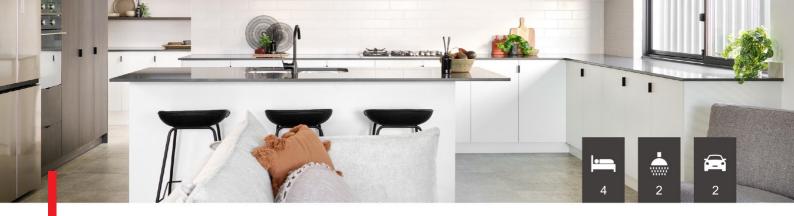

## **House & Land Package**

LOT 2564, HAREFIELD ROAD DAYTON from \$552,000\*

**HOUSE SIZE: 236 SQM** 

## **INCLUSIONS**

- 900mm European Kitchen Appliances
- Render to Front Elevation
- 28c High Ceilings to Living Areas
- Dishwasher Recess Included
- 300 x 300mm Rectified Porcelain Tiling to Kitchen, Laundry and Bathrooms
- Hobless Showers
- Soft close drawers throughout
- 5star Hot Water System
- Transferable LIFETIME Structural Guarantee (25 Years)